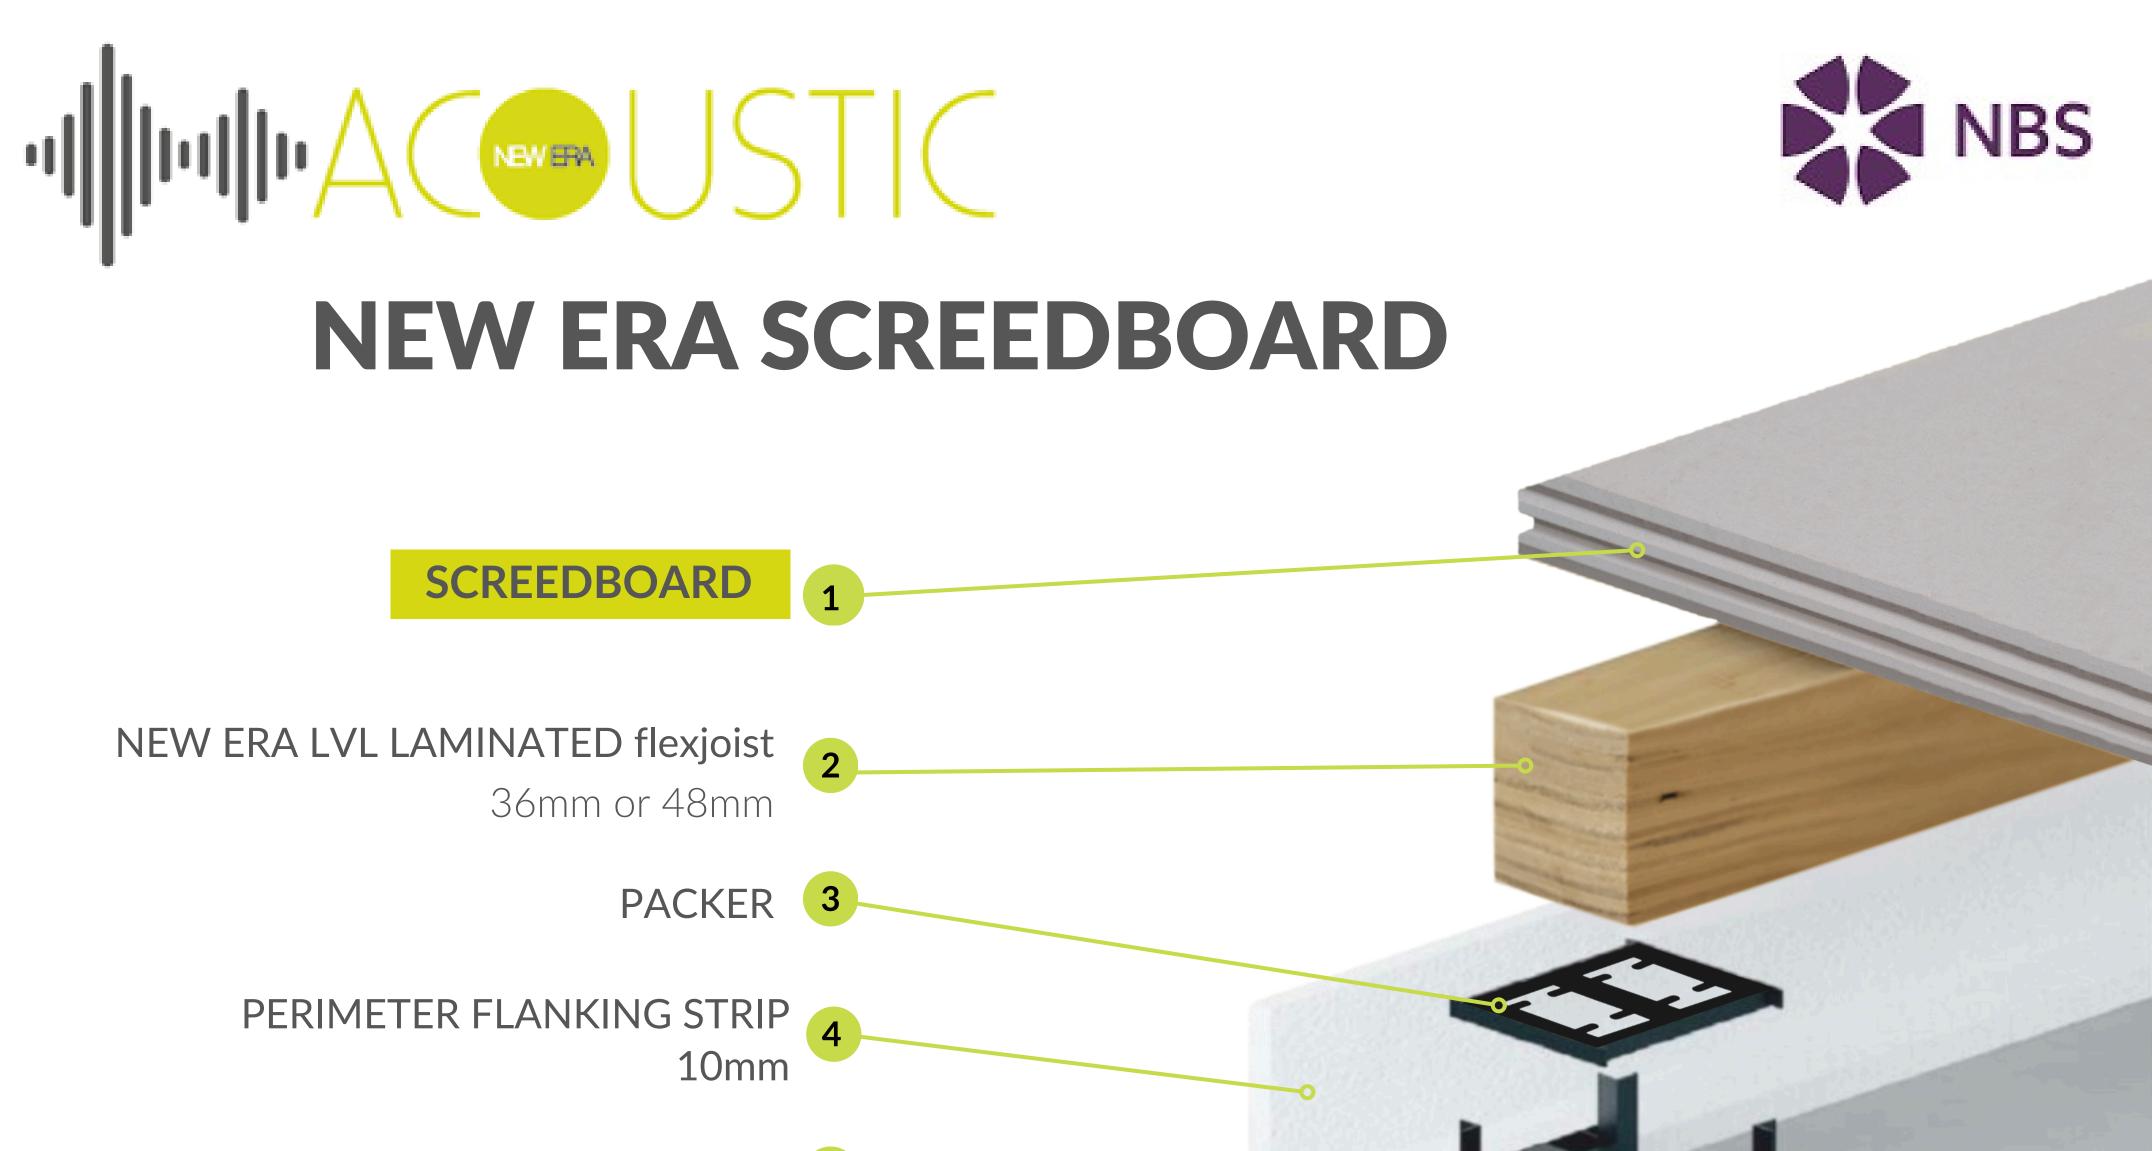

## **PRODUCT DESCRIPTION**

SUBFL OOR New Era Structural is a conductive floorboard ideal for our acoustic flexioist & cradle applications incorporating an underfloor heating system. The board's low thermal resistance enables the system to operate more efficiently, providing long-term running cost savings.

## **IMPROVED TEST RESULTS**

The New Era acoustic cradle was tested at AIRO on the 27th April 2022 for impact sound insulation for compliance with Robust Details Ltd requirements as stipulated in the Robust Detail Handbook for FFT2 Resilient Cradle and flexjoist system.









SUBFLOOR

### 74-80mm) Result was **28db sound reduction**

# Ref L/3554/3 was with 45/60mm cradle using a 46mm flexjoist (average floor height 136-138mm) -29db Result was 29db sound reduction TEST 2



012