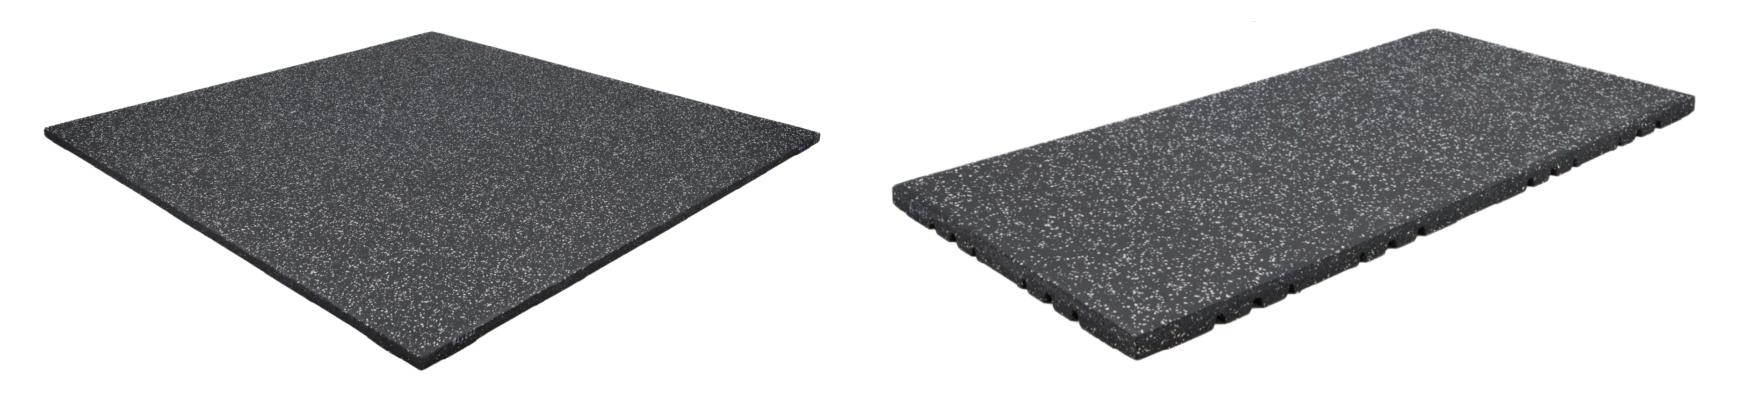

40mm Rubber Tile

## **TECHNICAL INFORMATION**

| USE          | Moderate/Heavy Free Weights, Main Gym Areas              |
|--------------|----------------------------------------------------------|
| THICKNESS    | 20mm - 40mm                                              |
| SIZE         | 20mm x 1000mm x 1000mm tile & 40mm x 1000mm x 500mm tile |
| MATERIALS    | Recycled Rubber & EDPM                                   |
| ACOUSTIC     | 20mm tile: 21 DB reduction 40mm tile: 28 DB reduction    |
| COLOURS      | Black with light grey ?eck                               |
| WARRANTY     | 5 Years                                                  |
| INSTALLATION | loose lay with connector system set at 200mm intervals   |