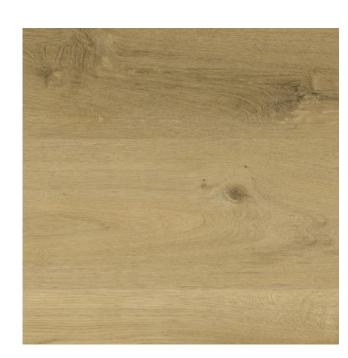

## **GYMFLEX LVT FLOOR FINISH OPTIONS**

The Gymflex LVT foor is available in a range of contemporary finishes

**GREY LVT** 