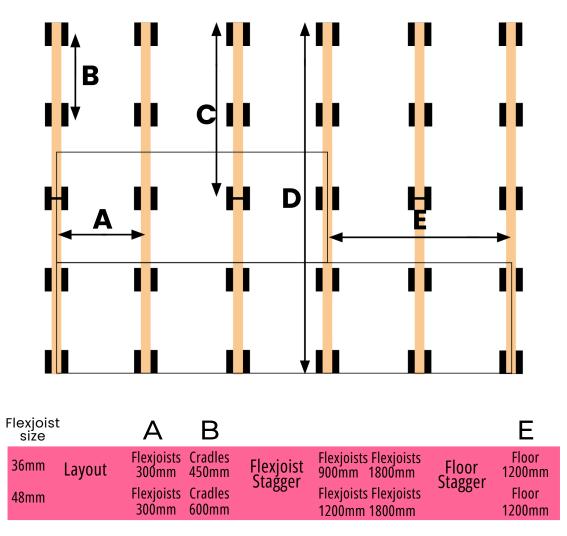

| 1000 x 500mm                            |
| Install           | loose lay                               | loose lay                               |
| Floor Height      | 90 - 310mm                              | 110 - 330mm                             |
| Flexjoist Centres | 300mm                                   | 300mm                                   |
| Weight Limit      | 350kg point & 500kg static load<br>(m2) | 350kg point & 500kg static load<br>(m2) |
| Acoustic          | 25db reduction                          | 25db reduction                          |



The Gymflex Fitness Up Rubber is available in two thicknessess, 20 & 40mm Black with Grey Fleck Rubber.

## **GYMFLEX FITNESS UP RUBBER FLOOR FINISH OPTIONS**



## **GYMFLEX MULTI-UP FLEXJOIST & CRADLE LAYOUT**