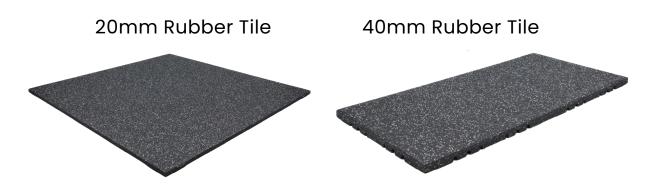

The Gymflex Fitness Up Rubber is available in two thicknessess, 20 & 40mm Black with Grey Fleck Rubber.

## **GYMFLEX FITNESS UP RUBBER FLOOR FINISH OPTIONS**