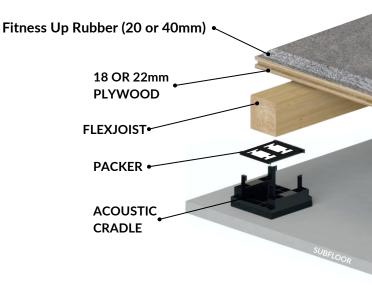

## **GYMFLEX MULTI-UP FLEXJOIST & CRADLE LAYOUT**

## FITNESS UP (RUBBER)

Gymflex Fitness Up recycled Rubber tiles are incredibly durable & tough, which have an extremely dense top layer designed to provide superior impact protection against the continuous dropping of free weights. The raised Elevation of the Acoustic cradle and Flexjoist system makes this system extremely versatile and suitable for areas that require acoustic isolation, whilst not compromising the performance. Available in 20 or 40mm thickness, the Gymflex Rubber provides an excellent floor surface for Studios that require intensive shock absorption and additional strength to take more extreme activities.