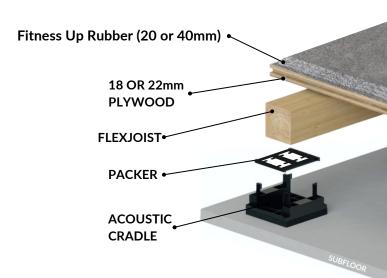

The raised Elevation of the Acoustic cradle and Flexjoist system makes this system extremely versatile and suitable for areas that require acoustic isolation, whilst not compromising the performance.

Available in 20 or 40mm thickness, the Gymflex Rubber provides an excellent floor surface for Studios that require intensive shock absorption and additional strength to take more extreme activities.