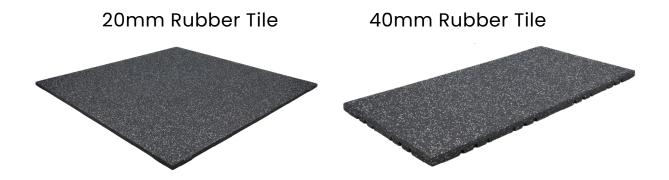

Gymflex Fitness Up recycled Rubber tiles are incredibly durable & tough, which have an extremely dense top layer designed to provide superior impact protection against the continuous dropping of free weights.

## FITNESS UP (RUBBER)

The Gymflex Fitness Up Rubber is available in two thicknessess, 20 & 40mm Black with Grey Fleck Rubber.