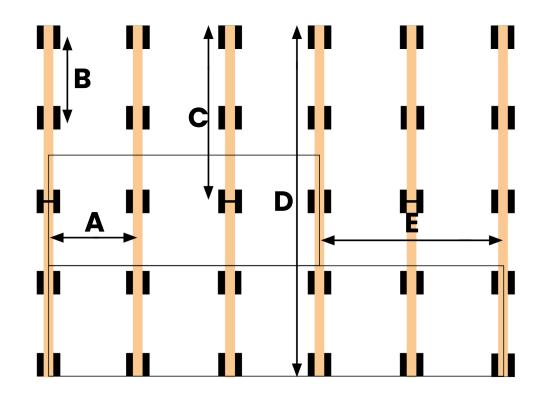

## **GYMFLEX FITNESS UP RUBBER FLEXJOIST & CRADLE LAYOUT**

| ١ | Flexjoist<br>size | İ      | Α                                 | В                |                      |                                                                |                  | Ε                        |
|---|-------------------|--------|-----------------------------------|------------------|----------------------|----------------------------------------------------------------|------------------|--------------------------|
|   | 36mm<br>48mm      | Layout | Flexjoists<br>300mm<br>Flexjoists | 450mm<br>Cradles | Flexjoist<br>Stagger | Flexjoists Flexjoists<br>900mm 1800mm<br>Flexjoists Flexjoists | Floor<br>Stagger | Floor<br>1200mm<br>Floor |
|   |                   |        | 300mm                             | 600mm            |                      | 1200mm 1800mm                                                  |                  | 1200mm                   |