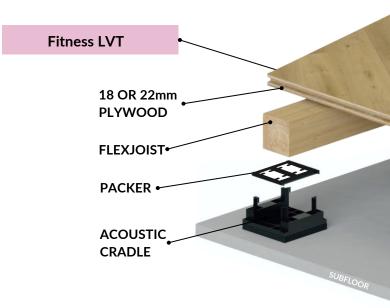

Gymflex LVT up is a luxurious wood plank design, which has a beautiful wood effect design that is water resistant and very durable. The raised elevation of the sprung Cradle & Flexjoist system makes this extremely versatile and suitable for areas that require acoustic isolation, whilst not compromising the performance.

The Lvt is available in 3 colour choices and make a perfect alternative to real wood flooring.

| Catagory          | Specifications                           |
|-------------------|------------------------------------------|
| Floor Type        | LVT                                      |
| Board Dimension   | 5 x 190 x 1230mm                         |
| Install           | glue down                                |
| Floor Height      | 75-295mm                                 |
| Flexjoist Centres | 400mm                                    |
| Weight Limit      | 350kg point & 500kg static load (m2)     |
| Substructure      | New Era Cradle & Flexjoists with plywood |
| Acoustic          | 25db Reduction                           |