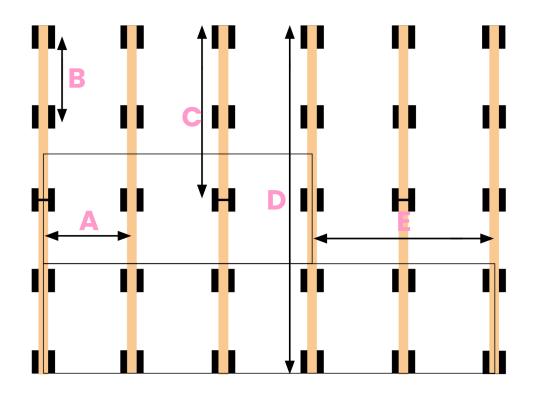

The Lvt is available in 3 colour choices and make a perfect alternative to real wood flooring.

| Catagory          | Specifications                           |
|-------------------|------------------------------------------|
| Floor Type        | LVT                                      |
| Board Dimension   | 5 x 190 x 1230mm                         |
| Install           | glue down                                |
| Floor Height      | 75-295mm                                 |
| Flexjoist Centres | 400mm                                    |
| Weight Limit      | 350kg point & 500kg static load (m2)     |
| Substructure      | New Era Cradle & Flexjoists with plywood |
| Acoustic          | 25db Reduction                           |