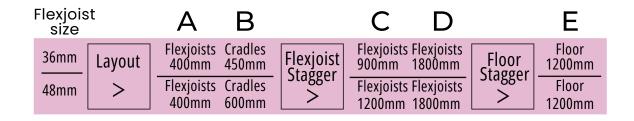

The Lvt is available in 3 colour choices and make a perfect alternative to real wood flooring.

| Catagory          | Specifications                           |
|-------------------|------------------------------------------|
| Floor Type        | LVT                                      |
| Board Dimension   | 5 x 190 x 1230mm                         |
| Install           | glue down                                |
| Floor Height      | 75-295mm                                 |
| Flexjoist Centres | 400mm                                    |
| Weight Limit      | 350kg point & 500kg static load (m2)     |
| Substructure      | New Era Cradle & Flexjoists with plywood |
| Acoustic          | 25db Reduction                           |