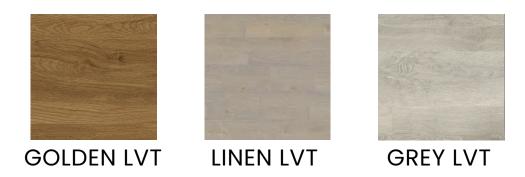

The Lvt is available in 3 colour choices and make a perfect alternative to real wood flooring.

| Catagory          | Specifications                           |
|-------------------|------------------------------------------|
| Floor Type        | LVT                                      |
| Board Dimension   | 5 x 190 x 1230mm                         |
| Install           | glue down                                |
| Floor Height      | 75-295mm                                 |
| Flexjoist Centres | 400mm                                    |
| Weight Limit      | 350kg point & 500kg static load (m2)     |
| Substructure      | New Era Cradle & Flexjoists with plywood |
| Acoustic          | 25db Reduction                           |

## **GYMFLEX FITNESS UP LVT FLOOR FINISH OPTIONS**

The Gymflex Fitness LVT foor is available in a range of contemporary finishes.