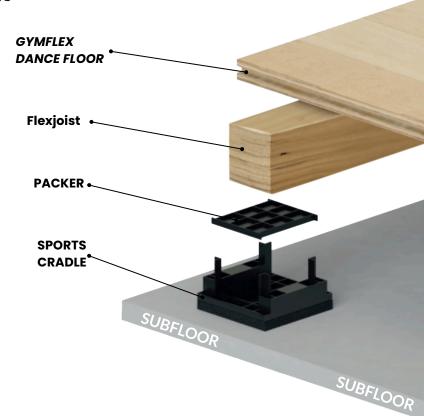

## DANCE

Gymflex Dance is a high performance hardwood floor system designed to create a unique and responsive floor to suit all different Dance Genres. The area elastic properties are enhanced by the development of the sub-floor layout to optimise the agility and expression of the dancer to help achieve their full potential. Though extensive research it has been widely considered that a large number of dance related injuries have been due to irregular shock absorption in the sprung floor, therefore makes the consistently uniform Gymflex Dance floor the perfect choice for Performing Arts.

The slip resistance is an important factor when considering Dance floors, which is why we have used the best hard wearing lacquered fnish to give the perfect balance between grip and slide, which is essential for all dance routines. - Gymflex Dance can achieve a heigh range of between 74-350mm using the unique New Era Performance cradle system, suitable for Dance Studios and performance spaces up to 600m2 and has been approved and tested for Acoustic impact sound isolation properties, making it ideal for studios on upper levels.

| Catagory           | Specifications       |
|--------------------|----------------------|
| Board Dimension    | 22 x 129 x 1830mm    |
| Flexjoist Centres  | 366mm                |
| Performance        | BSEN14904            |
| Friction           | 85                   |
| Floor Height Range | 74 - 350mm           |
| Acoustic           | 25db sound reduction |
| Sustainability     | PEFC                 |