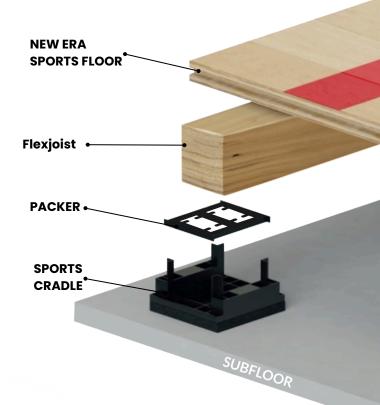

#### A NEW ERA IN SPORTS PERFORMANCE FLOORING

Gymflex Arena is the highest performance floor for large sports halls that require the best in area elastic standards. With a height range of 74-350mm achieved using the unique New Era sports cradles, it can overcome the most challenging of levels whilst meeting EN14904 Part A4 standard.

Perfect for new builds and sports floor replacement, it can also achieve excellent acoustic standards when using on upper levels. Can be supported with extra strength Flexjoists to enable to roll out of bleacher seating or additional support requirements, (Subject to job specific data).

### **GYMFLEX ARENA FLEXJOIST & CRADLE LAYOUT**