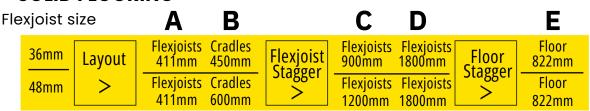

& 500kg static Load (M2) |  |  |
| Sustainability    | FSC                                  | FSC                                  |  |  |
| Acoustic          | 25db Reduction                       | 25db Reduction                       |  |  |



#### A NEW ERA IN SPORTS PERFORMANCE FLOORING

The Gymflex Arena pre-finished floor is available in a range of different colour options to help with the expression and creativity, which will enhance any Sports Hall or Arena, with a great contemporary decor, whilst delivering the performance required.

## **GYMFLEX ARENA FLOOR FINISH OPTIONS**









**NATURAL** 

**FUMED** 

**MIST** 

**FUMED MIST** 

# **GYMFLEX ARENA LAYERED FLOOR FINISH OPTIONS**





OAK

**BEECH** 

### **GYMFLEX ARENA FLEXJOIST & CRADLE LAYOUT**



#### SOLID FLOORING



# LAYERED FLOORING

| 36mm | Layout | Flexjoists<br>440mm | Cradles<br>450mm | Flexjoist<br>Stagger |                      | Flexjoists<br>1800mm | Floor     | Floor<br>440mm |
|------|--------|---------------------|------------------|----------------------|----------------------|----------------------|-----------|----------------|
| 48mm | >      | Flexjoists<br>440mm | Cradles<br>600mm | > Stagger            | Flexjoists<br>1200mm | Flexjoists<br>1800mm | Stagger > | Floor<br>440mm |