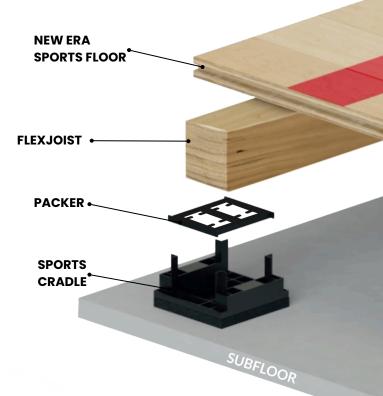

#### A NEW ERA IN SPORTS PERFORMANCE FLOORING

Gymflex Arena is the highest performance floor for large sports halls that require the best in area elastic standards. With a height range of 74-350mm achieved using the unique New Era sports cradles, it can overcome the most challenging of levels whilst meeting EN14904 Part A4 standard.

Perfect for new builds and sports floor replacement, it can also achieve excellent acoustic standards when using on upper levels. Can be supported with extra strength Flexjoists to enable to roll out of bleacher seating or additional support requirements, (Subject to job specific data).

### **GYMFLEX ARENA FLEXJOIST & CRADLE LAYOUT**