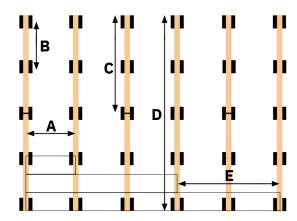

### **GYMFLEX ARENA FLEXJOIST & CRADLE LAYOUT**

#### SOLID FLOORING

# LAYERED FLOORING

| 36mm | Layout | Flexjoists<br>440mm | Cradles<br>450mm | Flexjoist<br>Stagger |                      | Flexjoists<br>1800mm | Floor     | Floor<br>440mm |
|------|--------|---------------------|------------------|----------------------|----------------------|----------------------|-----------|----------------|
| 48mm | >      | Flexjoists<br>440mm | Cradles<br>600mm | > Stagger            | Flexjoists<br>1200mm | Flexjoists<br>1800mm | Stagger > | Floor<br>440mm |