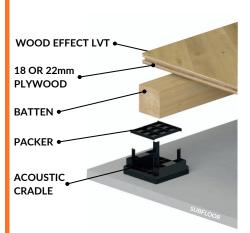

# MULTI UP LVT

Multi Up LVT is a system that uses the Acoustic cradle and offers a higher level of impact sound reduction, whilst providing a beautiful 5mm wood effect plank LVT floor covering, making it an ideal solution for ground or upper level Studio and multi use areas.

Multi Up LVT is a perfect screed replacement option that requires no drying time and can be used instantly after installation.