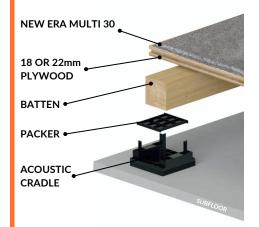

# MULTI UP 30

Multi Up 30 is a system that uses the Acoustic cradle and offers a higher level of impact sound isolation, whilst providing heavier 30mm interlocking recycled rubber tiles with better shock absorption, also suitable for ground or upper level gym and free weight areas for more impact use.

Multi Up 30 is a perfect screed replacement option that requires no drying time and can be used instantly after install