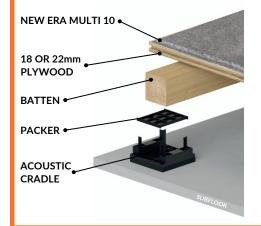

# MULTI UP 10

Multi Up 10 is a system that uses the Acoustic cradle and offers a higher level of impact sound isolation, whilst providing lightweight 10mm interlocking recycled rubber tiles, making it an ideal solution for ground or upper level gym and free weight areas with light activities.

Multi Up 10 is a perfect screed replacement option that requires no drying time and can be used instantly after install