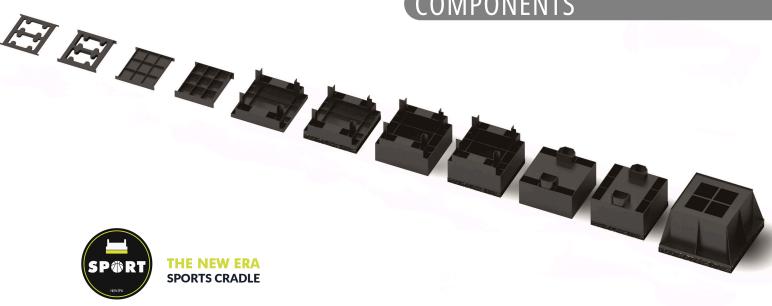

## **OMPONENTS**

New Era Sports Cradles are suitable for high performance sports, dance and Multi-purpose use and have been tested at the Centre of Sports Technology and conforms to En14904: Class A4.\*

The performance memory foam pad provides excellent resilience to sport impacts and will give a perfect floor for all activities.

\*Subject to certain criteria to ensure compliance.