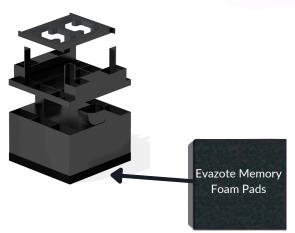

The performance memory foam pad provides excellent resilience to sport impacts and will give a perfect floor for all activities.

\*Subject to certain criteria to ensure compliance.