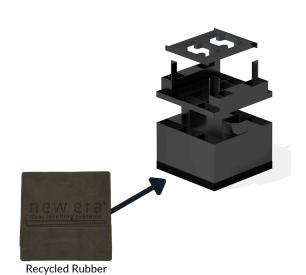

## THE NEW ERA ACOUSTIC CRADLE

New Era Acoustic cradles offer a high performance of impact sound insulation and will offer up to 28db reduction on sound transfer when used on upper floors, making this perfect for new build specifications or renovations. The recycled rubber isolation pad will offer excellent loading and is ideal for all surfaces, whether free weights or general use. The acoustic cradles have been extensively tested at the AIRO laboratory in compliance with the Robust Detail Handbook, FFT2 Resilient Cradle and Batten system.