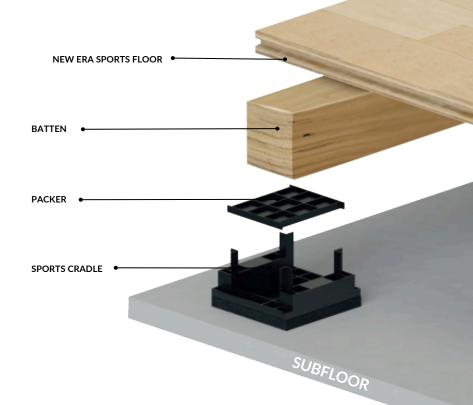

## A NEW ERA IN SPORTS PERFORMANCE FLOORING

Gymflex Arena is the highest performance floor for large sports halls that require the best in area elastic standards. With a height range of 74-350mm achieved using the unique New Era sports cradles, it can overcome the most challenging of levels whilst meeting EN14904 Part A4 standard.

Perfect for new builds and sports floor replacement, can also achieve excellent acoustic standards when using on upper levels. Can be supported with extra strength battens to enable to roll out of bleacher seating or additional support requirements (Subject to job specific data) Can be supplied in solid beech or engineered Beech or oak floor finishes.

| Floor<br>Height | Performance           | Floor<br>Type                 | Batten<br>Centres | Floor<br>Dimension   | Max floor size | Substructure                           | Weight<br>Limit                                  | Sustainability | Acoustic          |
|-----------------|-----------------------|-------------------------------|-------------------|----------------------|----------------|----------------------------------------|--------------------------------------------------|----------------|-------------------|
| 74-<br>350mm    | BSEN 14904<br>Part A4 | Solid<br>Beech                | 411mm             | 22 x 129 x<br>3700mm | Unlimited      | NewEra<br>sport cradle<br>&<br>battens | 350kg point<br>&<br>500kg<br>static load<br>(M2) | FSC            | 25db<br>Reduction |
| 73-<br>350mm    | BSEN 14904            | Engineered<br>Beech or<br>Oak | 440mm             | 21 x 215 x<br>2200mm | Unlimited      | NewEra<br>sport cradle<br>&<br>battens | 350kg point<br>&<br>500kg<br>static load<br>(M2) | FSC            | 25db<br>Reduction |