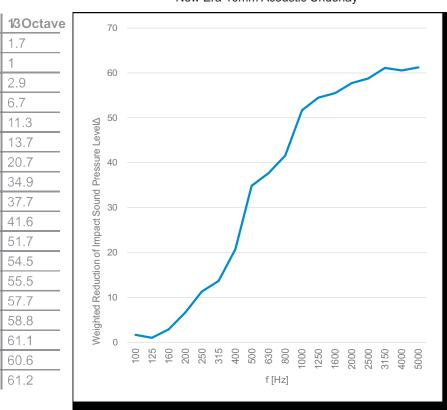

### **Performance Data**

| Treated Structure:   | Impact Sound Pressure Level according to ISO 717-2<br>Receiving Room Volume: 221m <sup>3</sup> |
|----------------------|------------------------------------------------------------------------------------------------|
| Floor Build-Up:      | New Era 10mm Acoustic Underlay<br>140mm Concrete Floor                                         |
| Acoustic Performance | Reduction from New Era 10mm Acoustic Underlay <b>\( Lw 23dB</b> )                              |
|                      | Performance will vary with different floor make-up.                                            |
| Compression Loads:   | 10 kN/m <sup>2</sup> = < 7% loss of thickness.                                                 |
| (Over 10 Years)      | $15 \text{ kN/m}^2 = < 10.6\%$ loss of thickness.                                              |
|                      | 20 kN/m <sup>2</sup> = < 14.3% loss of thickness.                                              |
| Thermal Performance: | Thermal Conductivity = 0.113 W/mK                                                              |
|                      | Thermal Resistance = 0.094 m <sup>2</sup> K/W                                                  |
|                      | Temperature Stability = -35°c to +100°c.                                                       |
|                      |                                                                                                |

#### Acoustic Test Report New Era 10mm Acoustic Underlay

Rating in accordance to ISO 717-2

New Era Floor Systems Ltd, Unit 1,2&3 Building N.A, Beeding Close, Southern Cross Trading Estate, Bognor Regis, PO22 9TS