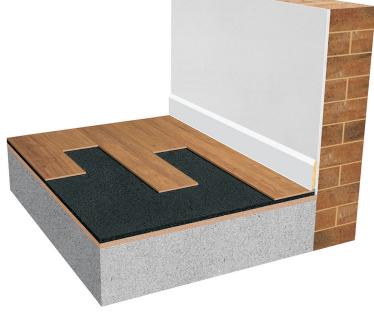

# New Era 10mm Acoustic Underlay

## **Product Data**

| Description: | New Era 10mm Acoustic Underlay is our highly effective and slim resilient<br>layer available for the reduction of impact noise in concrete<br>constructions. It's density gives minimal compression leaving<br>you a long lasting and effective solution that can receive a<br>wide range of floor finishes. |
|--------------|--------------------------------------------------------------------------------------------------------------------------------------------------------------------------------------------------------------------------------------------------------------------------------------------------------------|
| Dimensions:  | 10mm x 1.3m x 5m                                                                                                                                                                                                                                                                                             |
| Roll Area:   | 6.5 m²                                                                                                                                                                                                                                                                                                       |

Features and Benefits: Significantly reduces impact sounds.

Can be installed under finished flooring. Guaranteed constant thickness and density. Does not deform, maintains efficiency long term. Pre-fabricated recycled tire granule mat. Low compression under heavy loads. May be used in retroft.