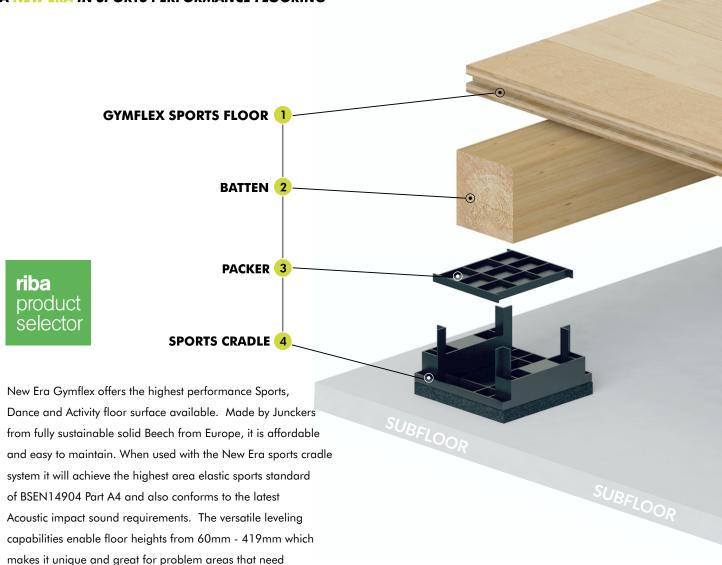

Available exclusively from our distribution partner WFUK www.woodenfloorsuk.com

| SOUND<br>REDUCTION | SPORTS<br>STANDARD    | FLOOR<br>DIMENSIONS    | FLOOR<br>HEIGHT RANGE | BATTENS<br>CENTRES | LOAD<br>CAPACITY           | SUSTAINABILITY   |
|--------------------|-----------------------|------------------------|-----------------------|--------------------|----------------------------|------------------|
| 25db               | BSEN 14904<br>Part A4 | 129 x 22mm<br>x 1830mm | 60mm - 419mm          | 366mm              | 500kg<br>spread load       | FSC              |
|                    |                       |                        |                       |                    | <b>350kg</b><br>point load | recycled plastic |
|                    |                       |