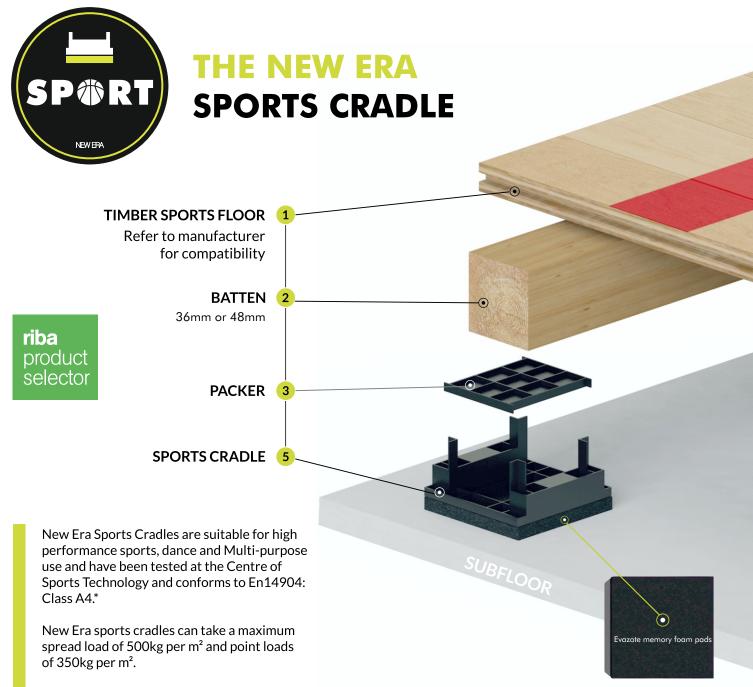

Test data available for download on our website www.newerafloorsystems.co.uk/techincal

Available from our distribution partner WFUK www.woodenfloorsuk.com

| SOUND<br>REDUCTION | SPORTS<br>STANDARD   | FLOOR<br>HEIGHT RANGE | CRADLE<br>SPACINGS                                           | BATTENS<br>CENTRES | LOAD<br>CAPACITY           | SUSTAINABILITY              |
|--------------------|----------------------|-----------------------|--------------------------------------------------------------|--------------------|----------------------------|-----------------------------|
| 25db               | BSEN14904<br>Part A4 | 60mm - 459mm          | 450mm<br>along a 36mm batten<br>600mm<br>along a 48mm batten | 411mm              | 500kg<br>spread load       | recycled plastic<br>cradles |
|                    |                      |                       |                                                              |                    | <b>350kg</b><br>point load |                             |
|                    |                      |                       |                                                              |                    |                            |                             |
| • • • • •          |                      | ••••                  |                                                              | • • • • •          | •                          | • • • • • •                 |