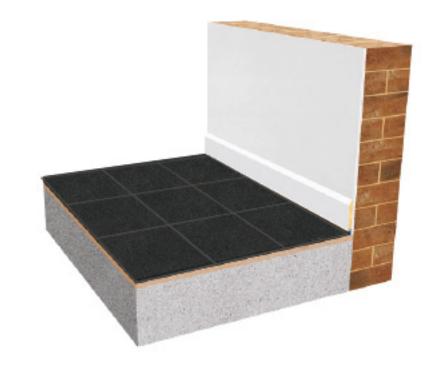

## **New Era Acoustigym Tile**

## **Product Data**

**Description:** New Era Acoustigym tile is a high performing and easy to install

sound proofing, protective recycled rubber floor covering that will provide

excellent sound proofing and reduce impact sound transmission.

New Era Acoustigym is designed for areas such as, gym & fitness areas,

corridors and locker areas or as temporary floor covering to protect hardwood flooring from impact activities and can be fully bonded or

loose laid.

**Density:** 950 to 1000kg/m3 **Size:** 1000 x 1000mm

Thickness available: 11mm 15mm 20mm 30mm Composition: Recycled SBR rubber granules