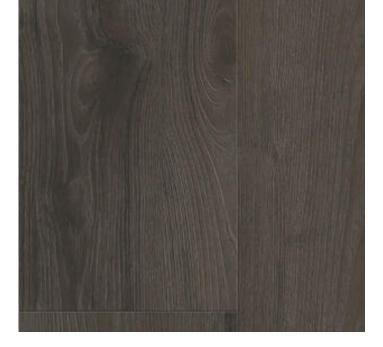

#### **GYMFLEX FITNESS LVT FLOOR FINISH OPTIONS**

The Gymflex Fitness LVT foor is available in a range of contemporary finishes

LINEN

OAK NATURAL

### MEDIUM GREY