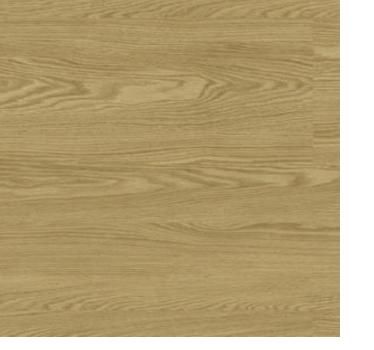

#### **GYMFLEX FITNESS LVT FLOOR FINISH OPTIONS**

The Gymflex Fitness LVT foor is available in a range of contemporary finishes

LINEN

OAK NATURAL