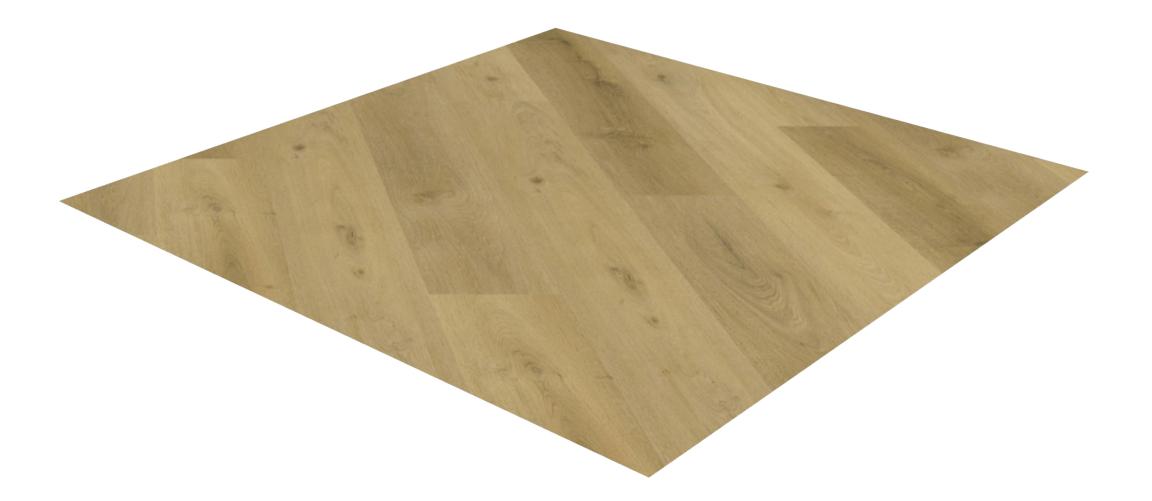

#### **A NEW ERA IN SPORTS PERFORMANCE FLOORING**

Gymflex Fitness LVT is a luxurious vinyl wood plank design, which is a fast fit solution for quick renovations with minimal downtime. The beautiful wood effect design is water and stain resistant and very durable to withstand multi use activities.