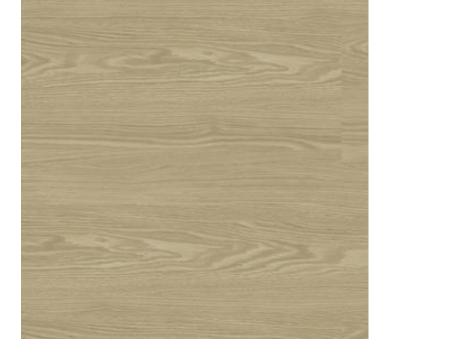

#### **GYMFLEX FITNESS LVT FLOOR FINISH OPTIONS**

The Gymflex Fitness LVT foor is available in a range of contemporary finishes

LINEN

OAK NATURAL