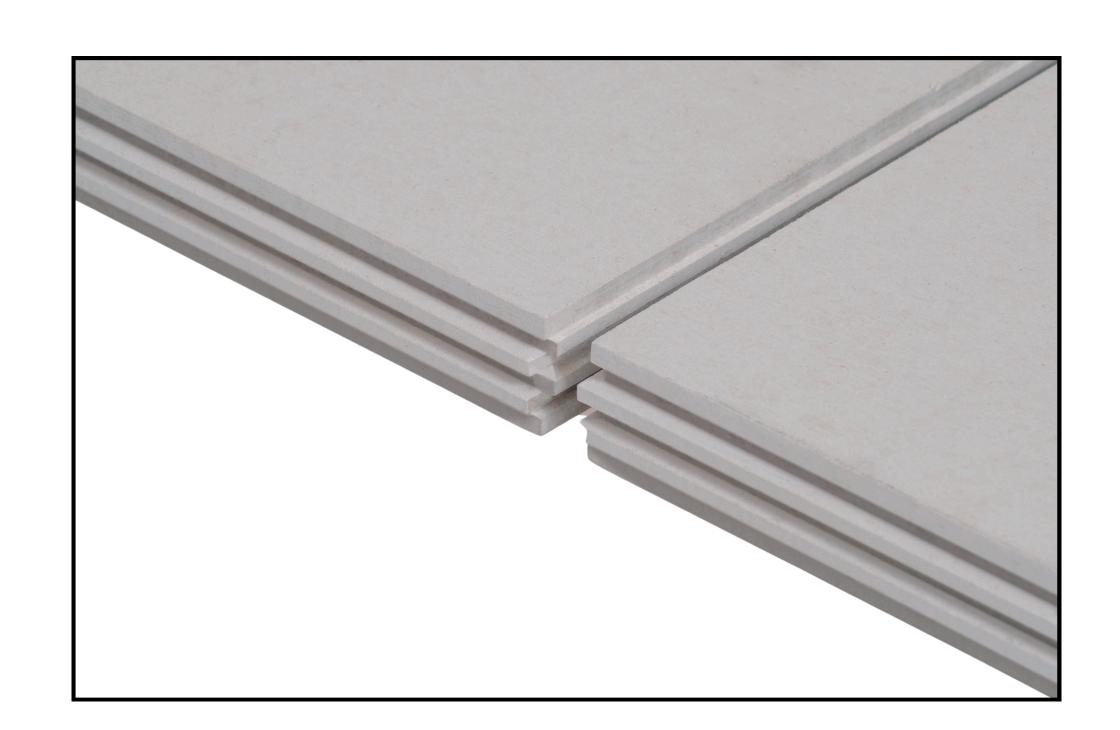

## NEW ERA QUIET PLANK

## PRODUCT DESCRIPTION

New Era Structural is a conductive floorboard ideal for our acoustic batten & cradle applications incorporating an underfloor heating system. The board's low thermal resistance enables the system to operate more efficiently, providing long-term running cost savings.

## TECHNICAL INFORMATION

| Brand Name                                  | HiDECK Structural 25                                                               |
|---------------------------------------------|------------------------------------------------------------------------------------|
| Product Description                         | Tongue & groove, high density gypsum, low thermal resistance structural floorboard |
| Thickness                                   | 25mm                                                                               |
| Thermal Resistance                          | 0.0625m2K/W                                                                        |
| Bearing Spacing<br>(45mm wide)              | 400mm (max) centers                                                                |
| Board Dimensions                            | 600mm x 1200mm                                                                     |
| Weight                                      | 31.25kg/m2<br>22.5kg/board                                                         |
| Associated Flanking/Edge Strips<br>Required | YELOfon<br>ES5/120                                                                 |