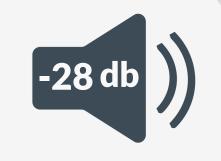

## **IMPROVED TEST RESULTS**

The New Era acoustic cradle was tested at AIRO on the 27th April 2022 for impact sound insulation for compliance with Robust Details Ltd requirements as stipulated in the Robust Detail Handbook for FFT2 Resilient Cradle and batten system.

Ref L/3554/2 was with the 16/30mm cradles using a 36mm batten (average floor height 74-80mm) Result was 28db sound reduction

SUBFLOOR

TEST 2

Ref L/3554/3 was with 45/60mm cradle using a 46mm batten (average floor height 136-138mm) Result was **29db sound reduction** 