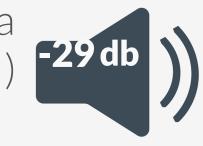

## **IMPROVED TEST RESULTS**

The New Era acoustic cradle was tested at AIRO on the 27th April 2022 for impact sound insulation for compliance with Robust Details Ltd requirements as stipulated in the Robust Detail Handbook for FFT2 Resilient Cradle and batten system.

Ref L/3554/2 was with the 16/30mm cradles using a 36mm batten (average floor height 74-80mm) Result was 28db sound reduction

SUBFLOOR

TEST 2

Ref L/3554/3 was with 45/60mm cradle using a 46mm batten (average floor height 136-138mm) Result was **29db sound reduction** 