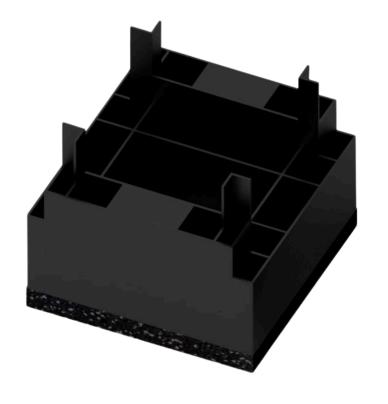

## NEW ERA QUIET PLANK

**QUIET PLANK** 

NEW ERA LVL LAMINATED BATTEN 2 36mm or 48mm

PACKER 3

PERIMETER FLANKING STRIP 4 10mm

ACOUSTIC CRADLE 5

## PRODUCT DESCRIPTION

New Era Structural is a conductive floorboard ideal for our acoustic batten & cradle applications incorporating an underfloor heating system. The board's low thermal resistance enables the system to operate more efficiently, providing long-term running cost savings.