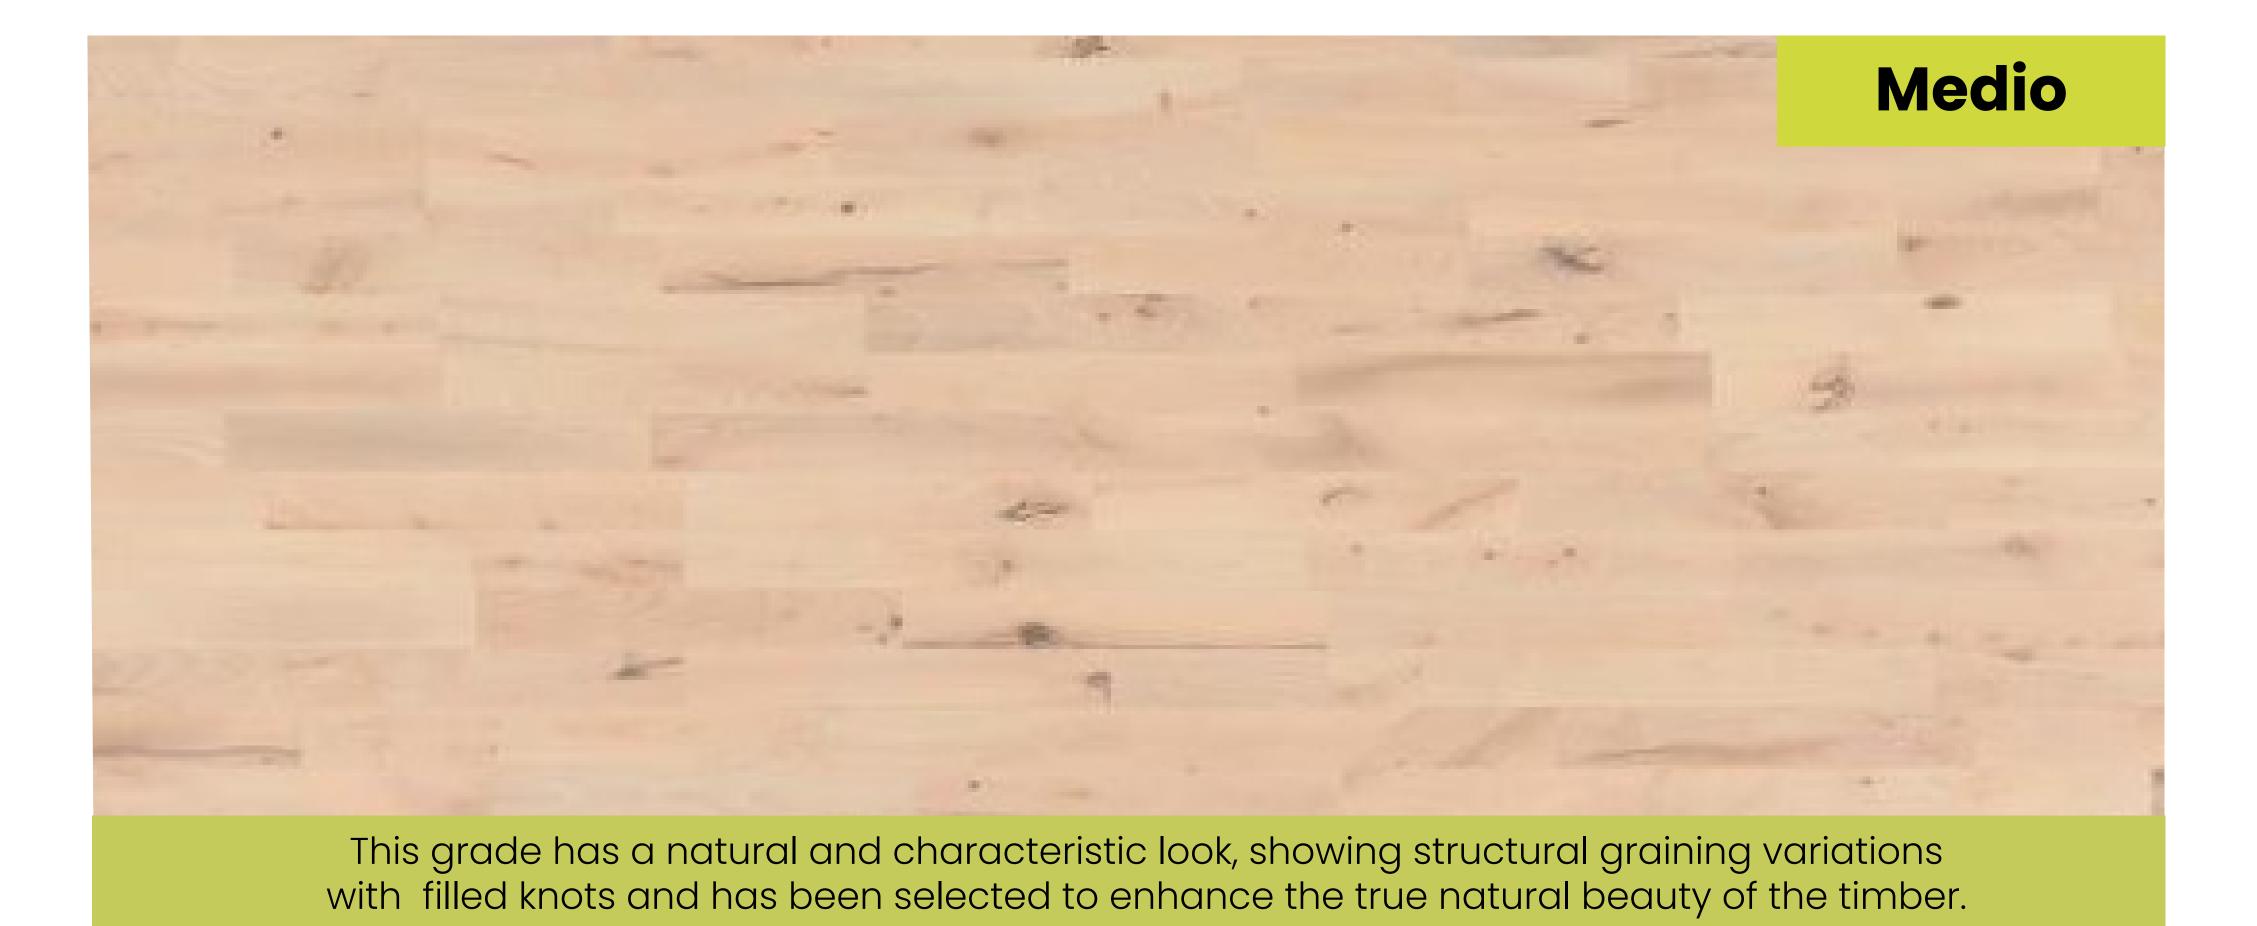

## Dimension

Available in three sizes: 22mm x 129mm x 3700mm (Arena), 22mm x 129mm x 1830mm (Active) & 14mm x 129mm x 1830mm (Studio)

**Grade** Medio, Clarity

The image shows the average appearance of the grades. It is normal to see a variation in appearance between individual floor boards and across staves.

Up to 5% of one stave may contain features of the next grade.

## **BEECH GYMFLEX MIST** GRADING

**A NEW ERA IN SPORTS PERFORMANCE FLOORING** 

This grade has a natural appearance with smaller knots and less variation in colour, creating a more uniform floor which has been selected to enhance the true beauty of the timber.