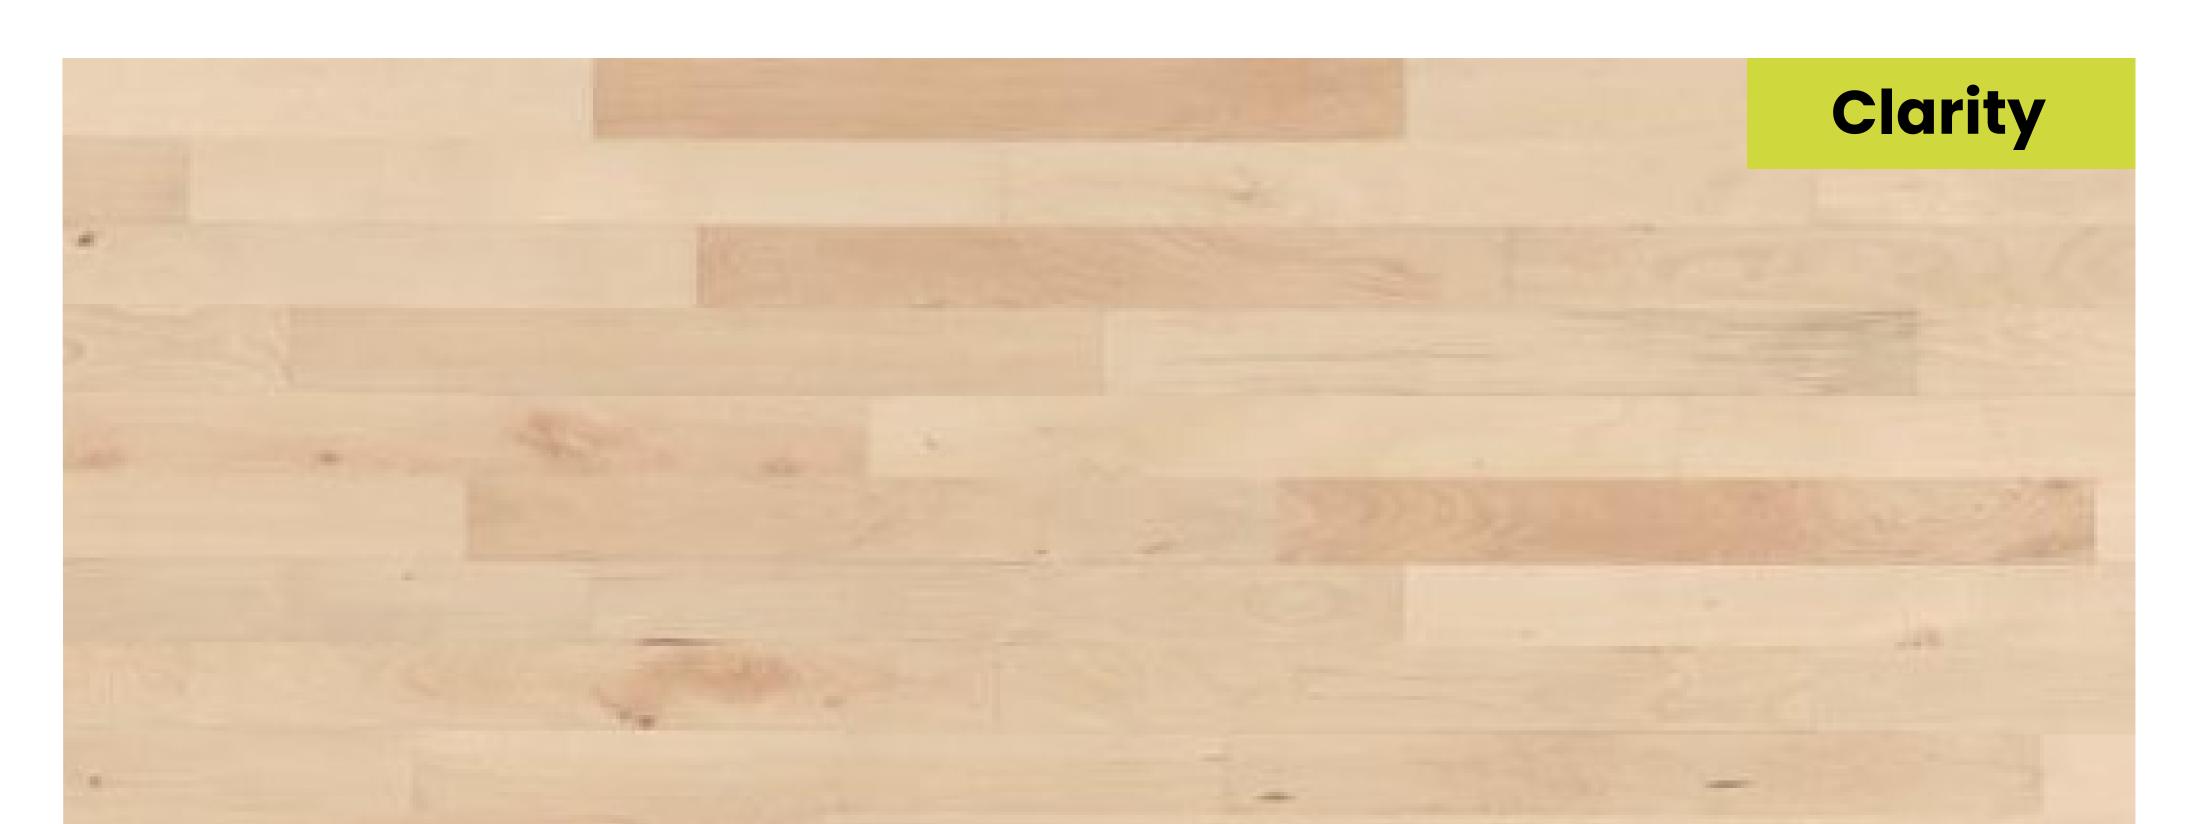

## Dimension

Available in three sizes: 22mm x 129mm x 3700mm (Arena), 22mm x 129mm x 1830mm (Active) & 14mm x 129mm x 1830mm (Studio)

**Grade** Medio, Clarity

The image shows the average appearance of the grades. It is normal to see a variation in appearance between individual floor boards and across staves.

Up to 5% of one stave may contain features of the next grade.

## **BEECH GYMFLEX MIST** GRADING

**A NEW ERA IN SPORTS PERFORMANCE FLOORING** 

This grade has a natural appearance with smaller knots and less variation in colour, creating a more uniform floor which has been selected to enhance the true beauty of the timber.