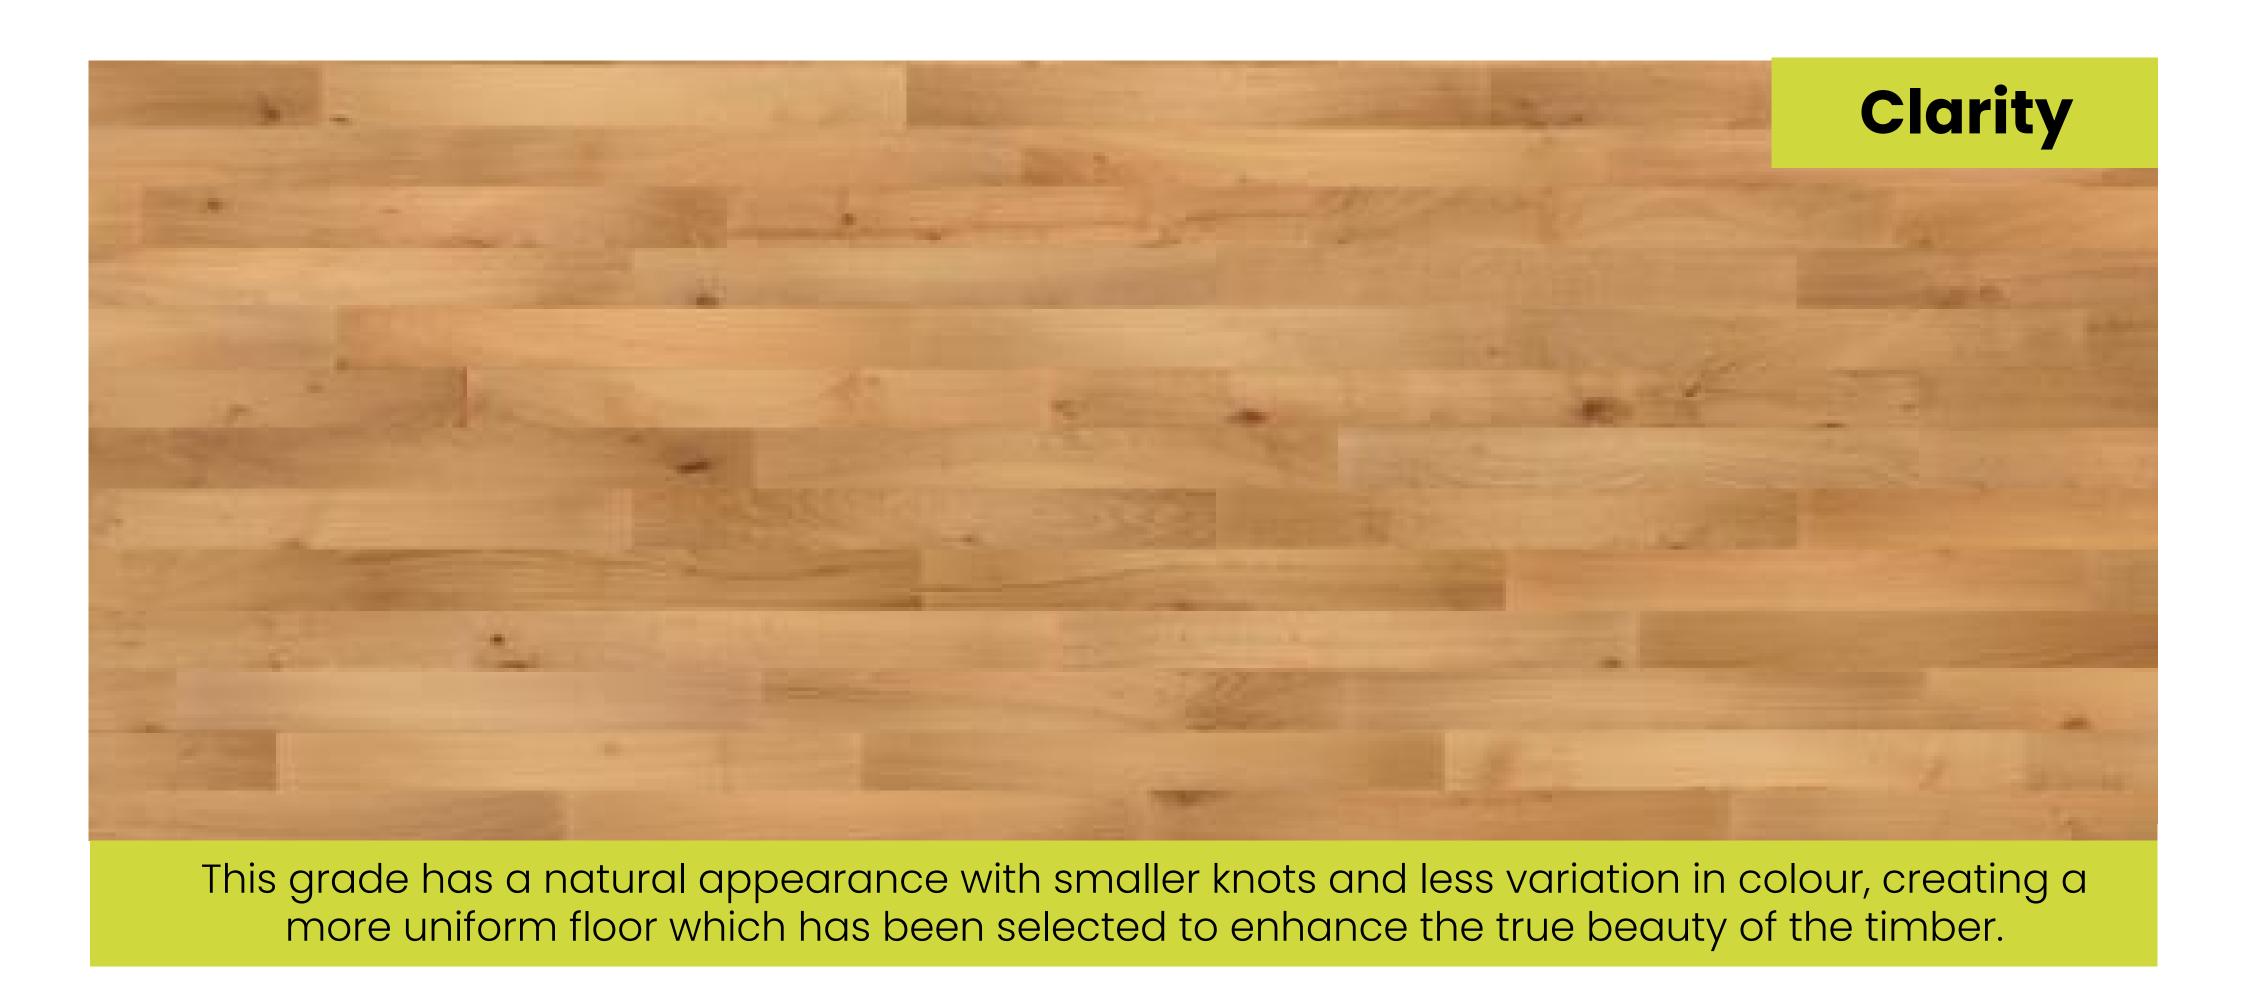

## **Dimension**

Available in two sizes: 22mm x 129mm x 3700mm (Arena), 22mm x 129mm x 1830mm (Active)

**Grade** Medio, Clarity

The image shows the average appearance of the grades. It is normal to see a variation in appearance between individual floor boards and across staves.

Up to 5% of one stave may contain features of the next grade.

## BEECH GYMFLEX FUMED GRADING

The actual colour on a wooden floor can vary from the colour shown in this chart. This is due to the fact that colours are very difficult to reproduce online and in printed material New Era accepts no liability to discrepancies and we always recommend ordering a physical sample before placing an order.