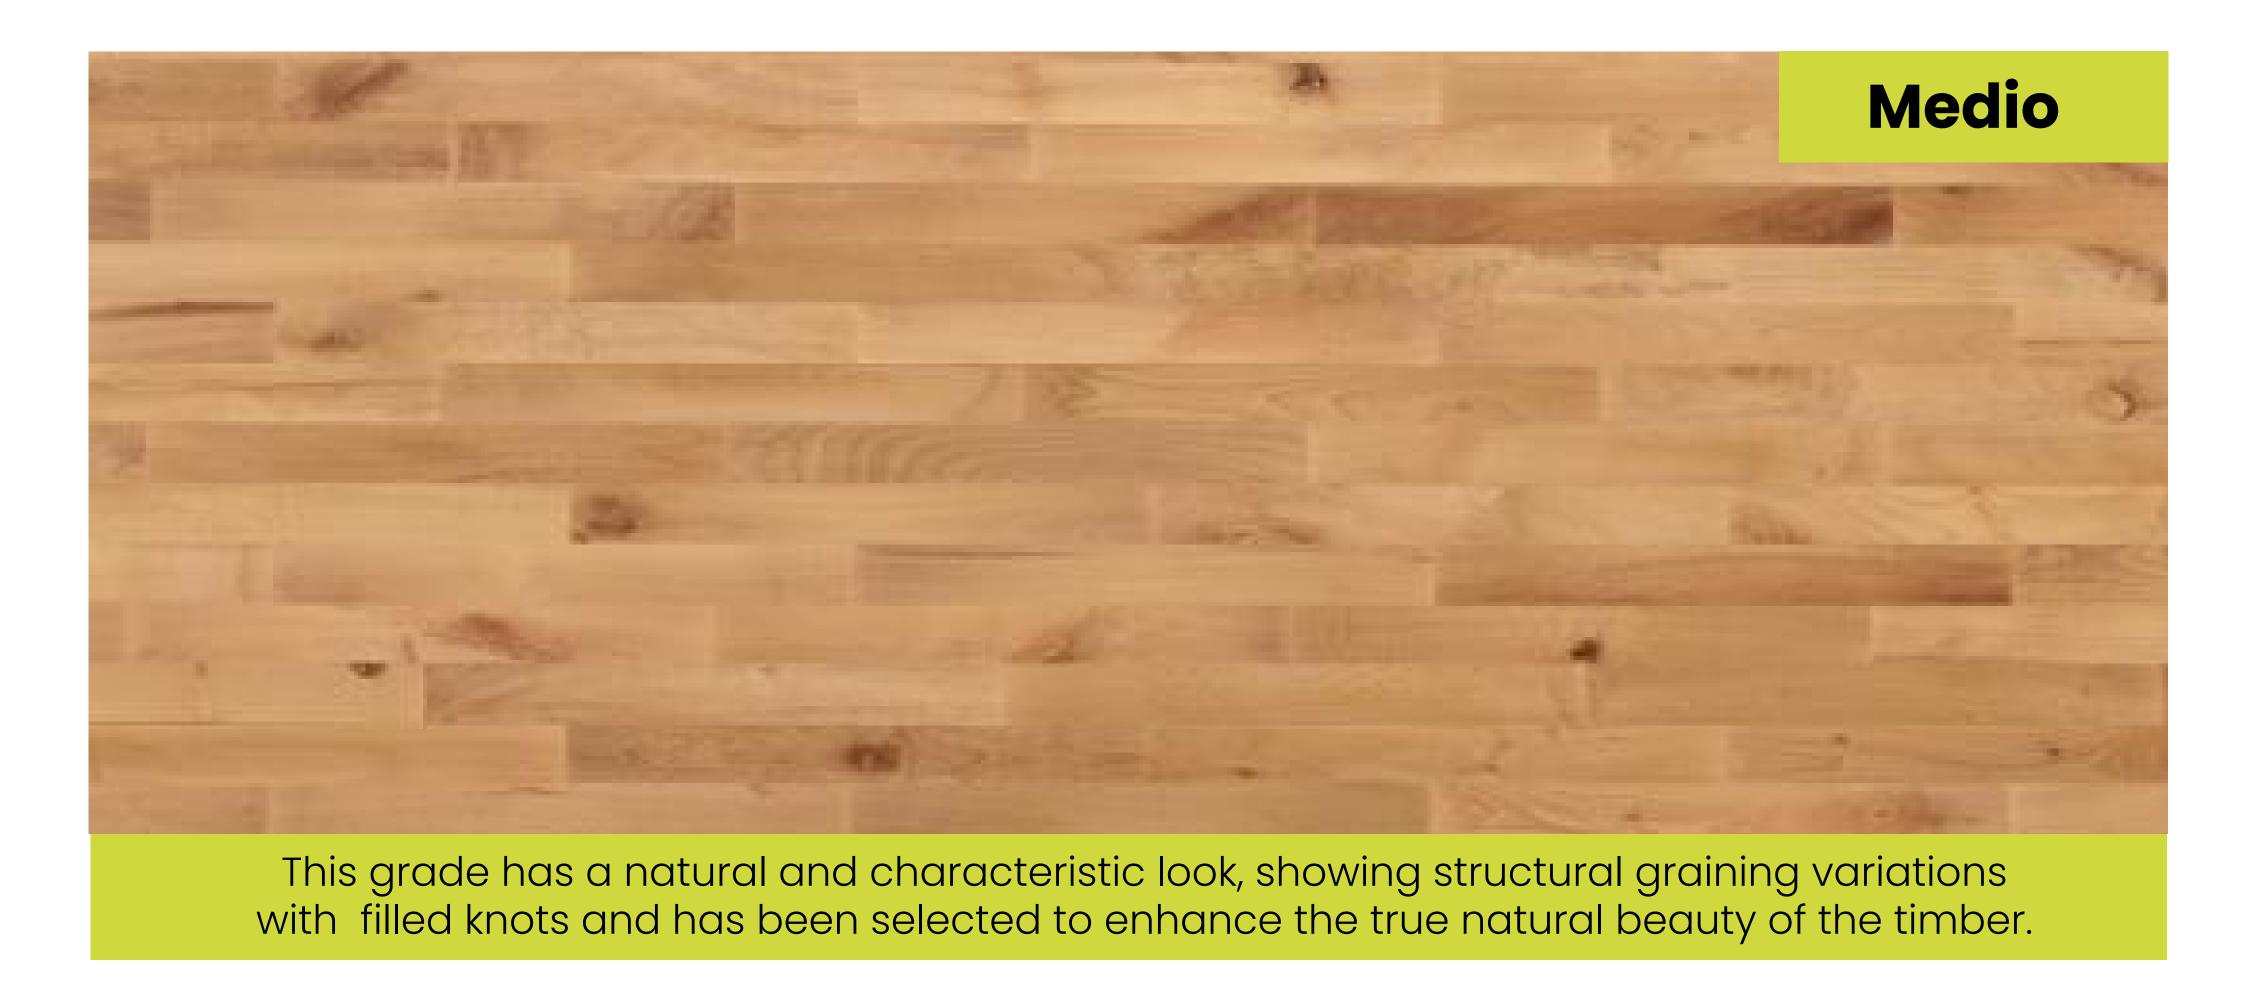

## **Dimension**

Available in two sizes: 22mm x 129mm x 3700mm (Arena), 22mm x 129mm x 1830mm (Active)

**Grade** Medio, Clarity

The image shows the average appearance of the grades. It is normal to see a variation in appearance between individual floor boards and across staves.

Up to 5% of one stave may contain features of the next grade.

## BEECH GYMFLEX FUMED GRADING

The actual colour on a wooden floor can vary from the colour shown in this chart. This is due to the fact that colours are very difficult to reproduce online and in printed material New Era accepts no liability to discrepancies and we always recommend ordering a physical sample before placing an order.