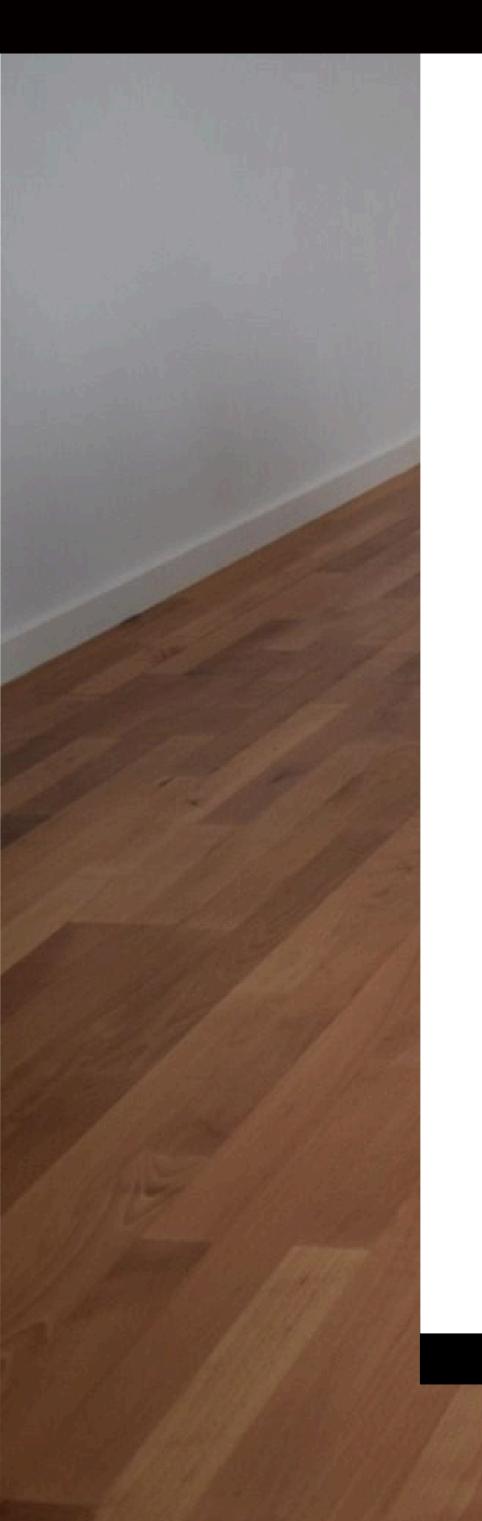

## BEECH GYMFLEX 22mm FUMED

Style Chart

## **Finish**

Silk Matt or Ultra Matt Lacquer

Beech is one of Europe's most common hardwood species, which is fully sustainable, hard wearing and has a uniform grain pattern with excellent strength properties. The unique and warm and darker tones of Gymflex Fumed Beech adds a stylish and modern solution for floors, whilst still delivering the same high performance required for the most challenging of activities.

Gymflex Fumed flooring is produced and categorised in accordance with En13629, En14904, ensuring the highest standard for sports use. Made exclusively from solid natural beech, the graining and knots are characteristics for this type of natural wood and grade.

The image shows the average appearance of the grades. It is normal to see a variation in appearance between individual floor boards and across staves.

Up to 5% of one stave may contain features of the next grade.