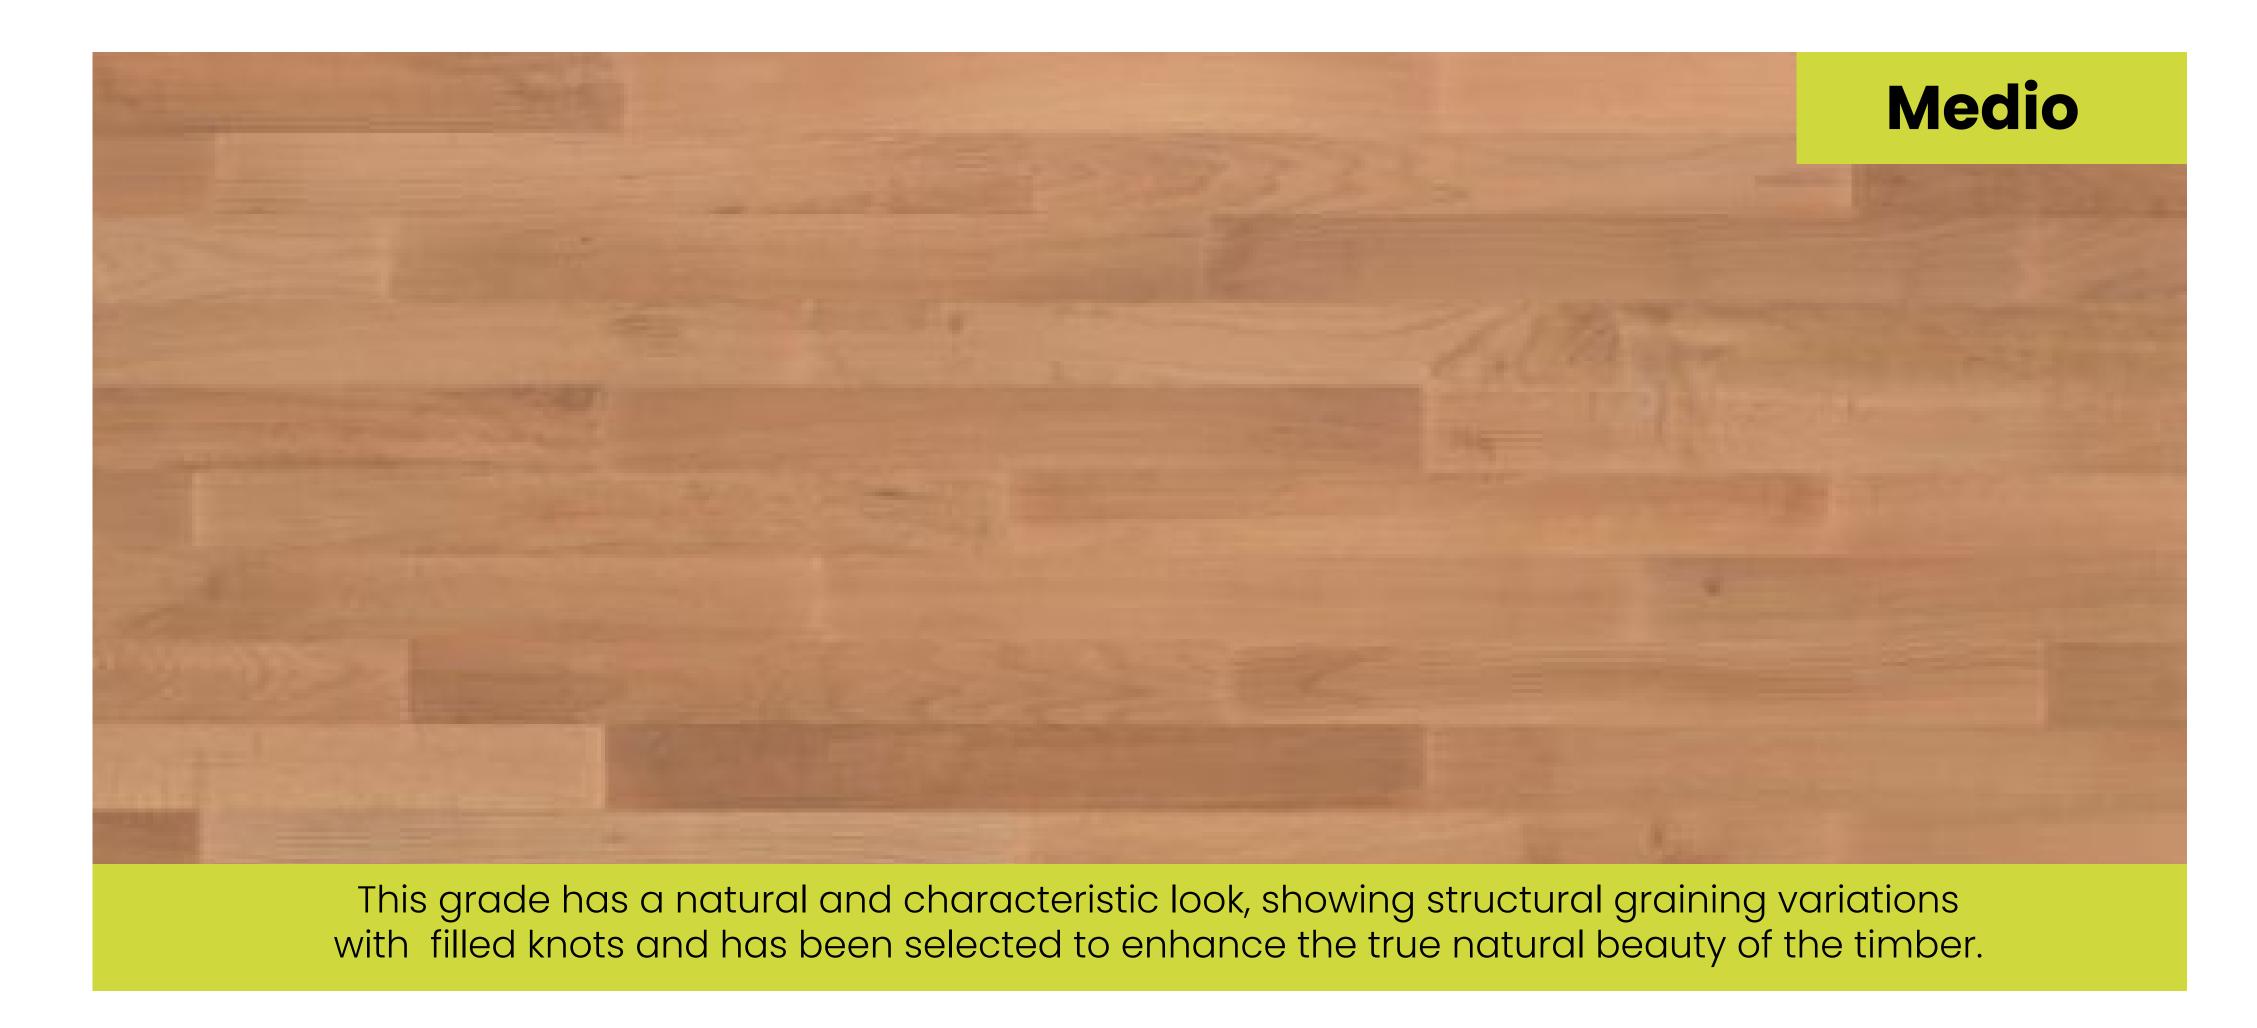

## **Dimension**

Available in two sizes: 22mm x 129mm x 3700mm (Arena), 22mm x 129mm x 1830mm (Active)

**Grade** Medio, Clarity

The image shows the average appearance of the grades. It is normal to see a variation in appearance between individual floor boards and across staves.

Up to 5% of one stave may contain features of the next grade.