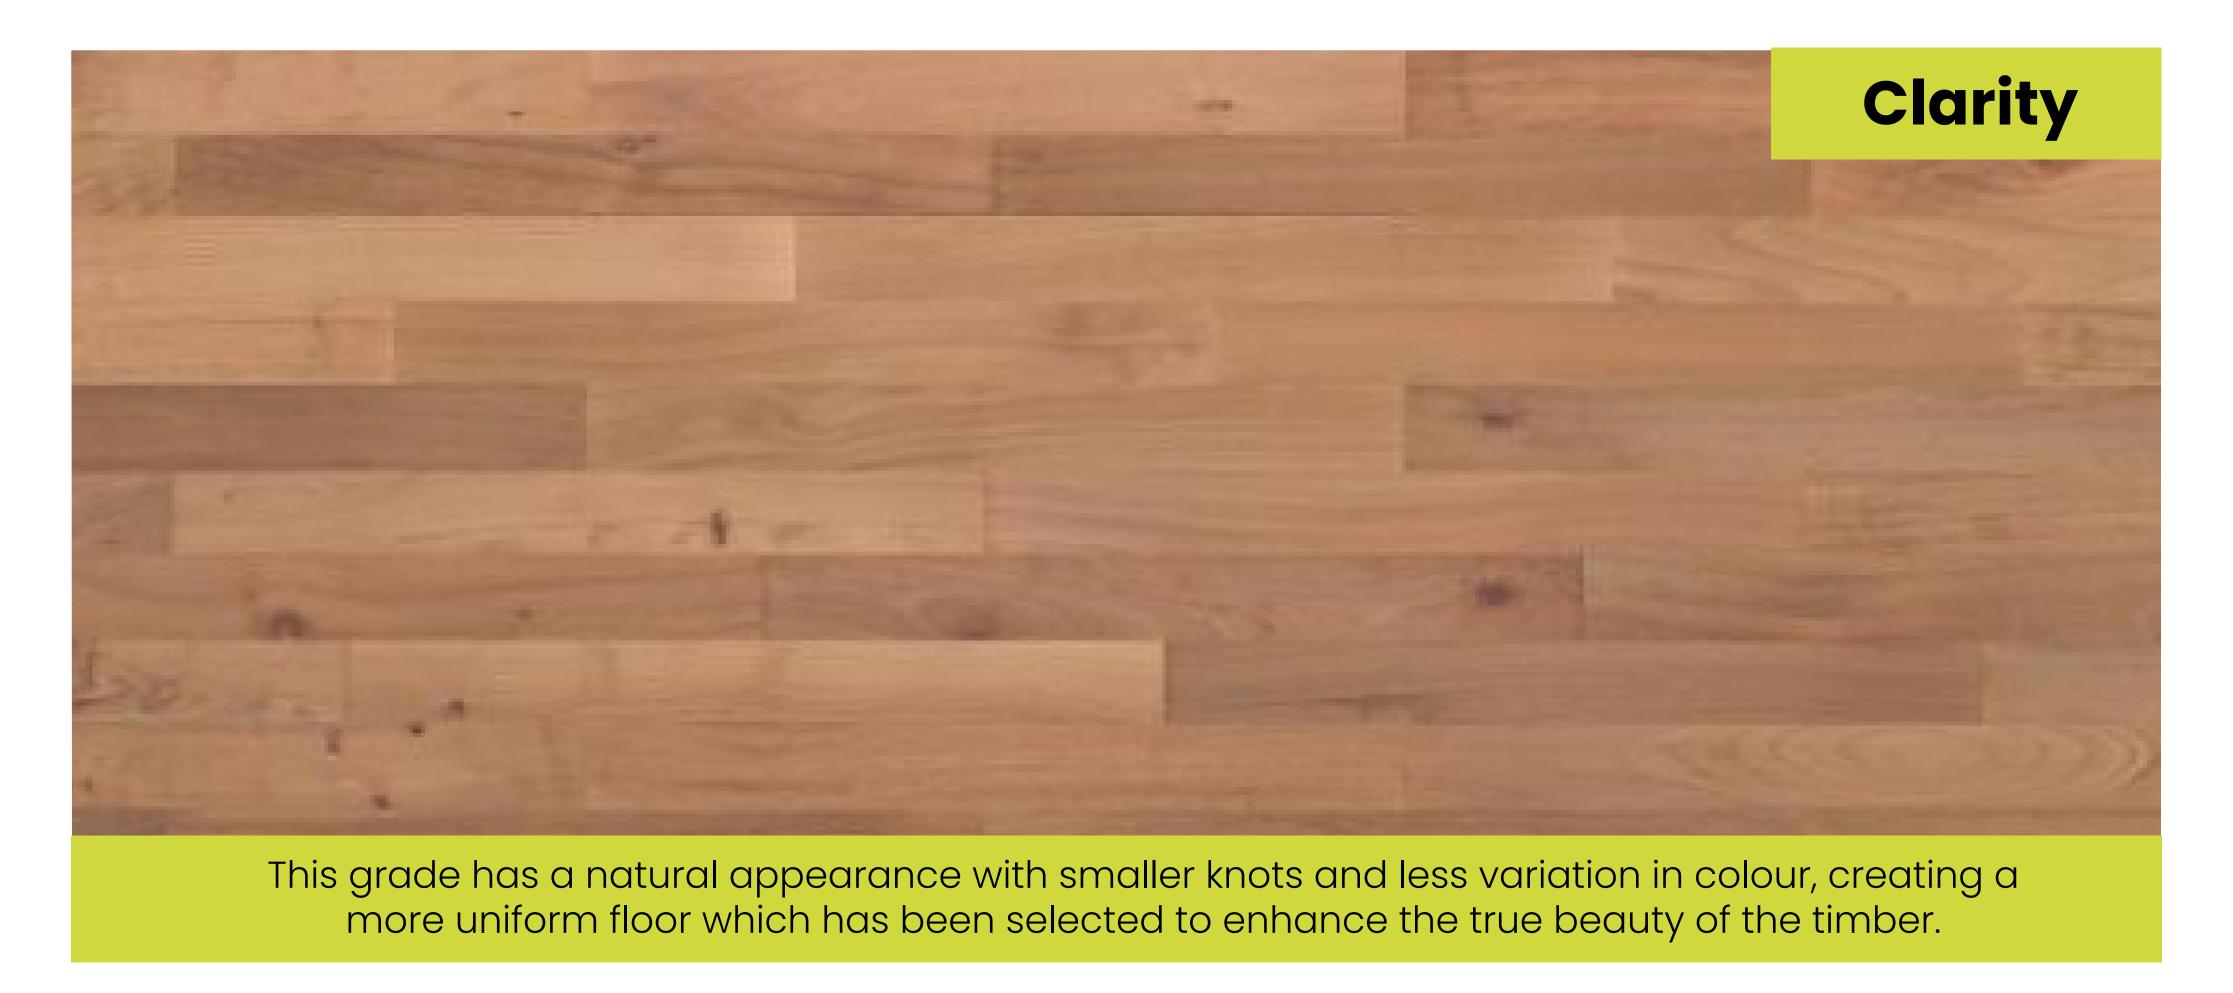

## **Dimension**

Available in two sizes: 22mm x 129mm x 3700mm (Arena), 22mm x 129mm x 1830mm (Active)

**Grade** Medio, Clarity

The image shows the average appearance of the grades. It is normal to see a variation in appearance between individual floor boards and across staves.

Up to 5% of one stave may contain features of the next grade.